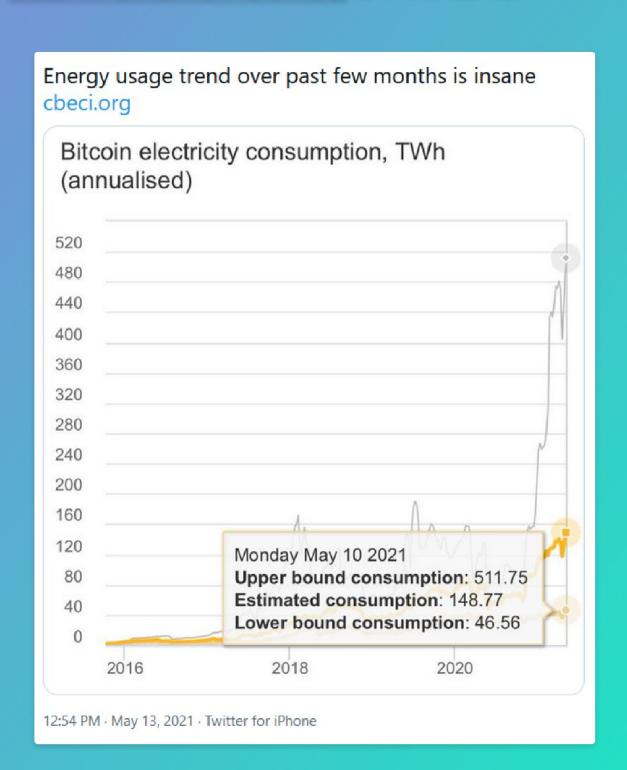

The Bitcoin consumes more electricity than the entire annual energy consumption of the Netherlands, Cambridge University researchers state.

Bitcoin has a carbon footprint comparable to that of New Zealand, producing 36.95 megatons of CO<sub>2</sub> annually, according to Digiconomist.

The Independent: "Bitcoin's carbon footprint will get exponentially worse because the more its price rises, the more competition there is for the currency and thus the more energy it consumes."

ENVIRONMENTAL ISSUES ENREX