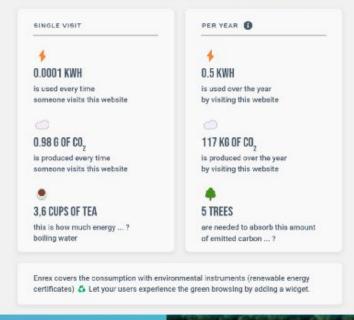

& My Widget

4

0.0001 KWH

0 0.98 G OF CO.

equal to boiling water for

3.6 CUPS OF TEA!

powered by SENREX

Enrex offsets the energy consumption of your website traffic and makes it CARBON FREE!

What does it cost? (FREEmium model)

nmunity that puts our sustainable future first TO SUPPORT 0.0001 KWH REENTECH 0.98 G OF CO. MMUNITY this is how much energy your stay on this website costs for the equal to boiling water for 3.6 CUPS OF TEA! nade sure your visit here is green. POSSESS OF ENDINE