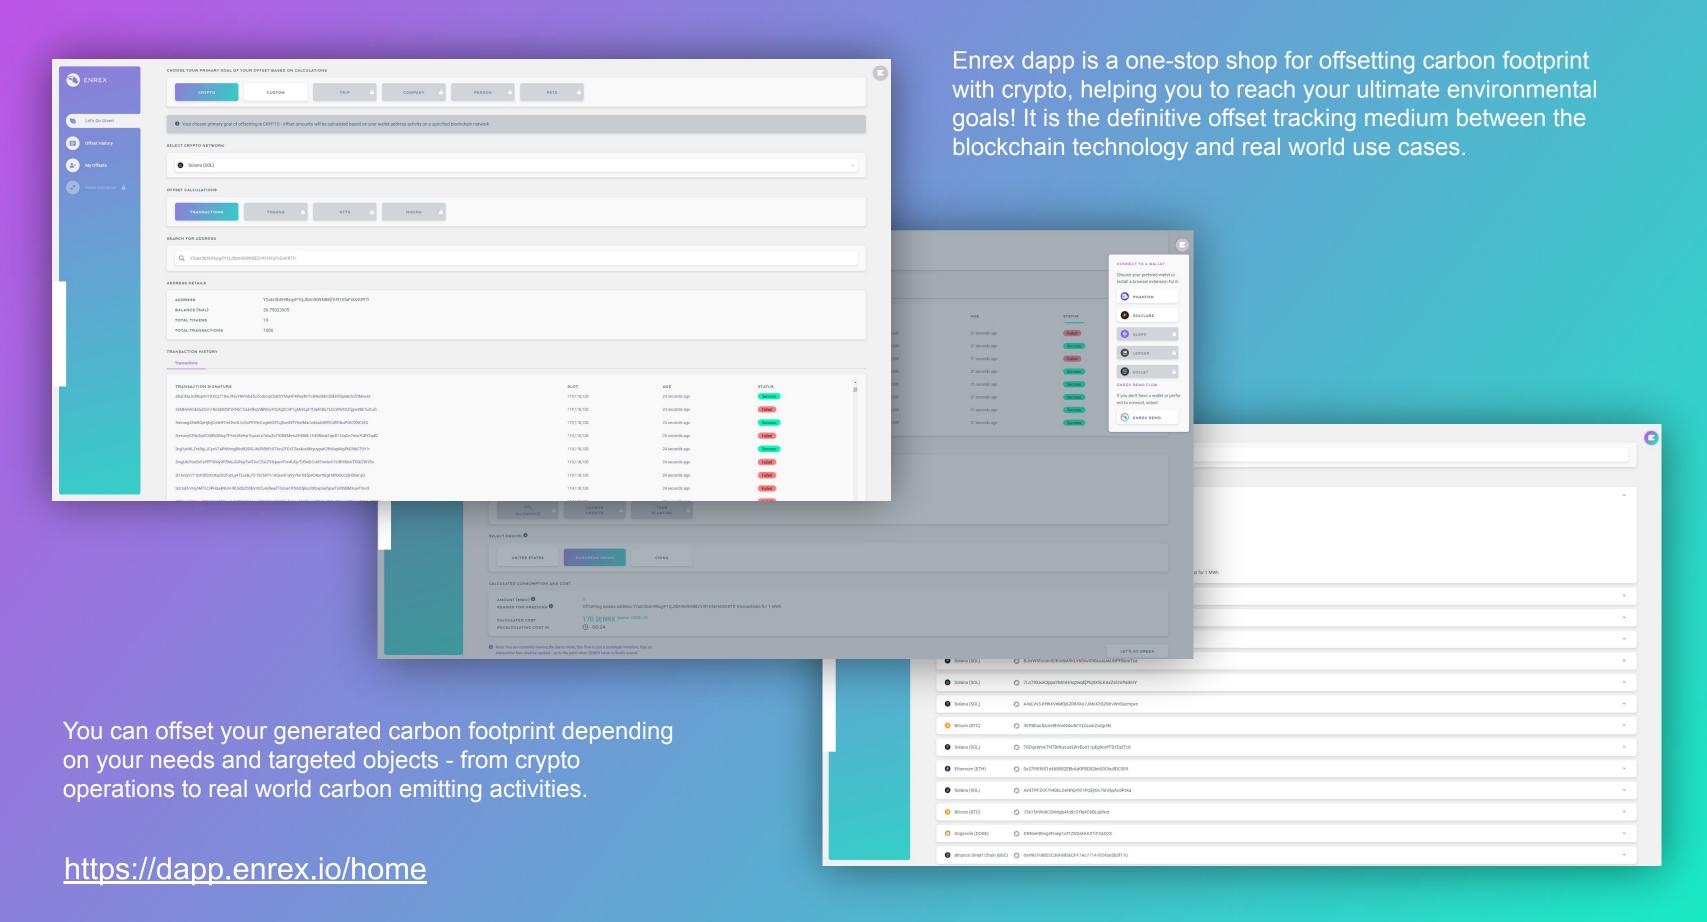

### APPLICATIONS → ENREX CARBON OFFSETTING DAPP

#### ENREX LET'S YOU

Buy, sell and use government mandated renewable energy certificates and CO<sub>2</sub> allowances directly by means of crypto technology.

Investing in a growing environmental market

Trading environmental instruments directly with crypto

Offsetting your CO<sub>2</sub> emissions directly with the \$ENRX token

Launching sustainable and CO<sub>2</sub> neutral ICO/IEO/IDO/INO

# use cases

Making transactions and mining CO<sub>2</sub> neutral

Track cryptocurrencies for sustainability